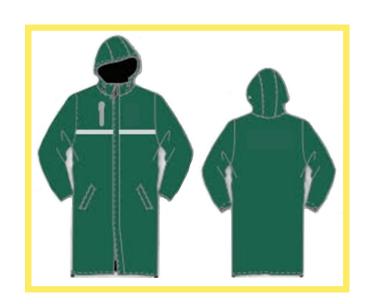

### **Swim Parkas**

Our Swim Parkas are the ultimate product for keeping warm in winter and representing your team!

At Lacticzone, we want you to feel comfortable and warm with our high quality, durable and polar fleece lined swim parkas for men, women, and children. Custom made with your logo and colour theme, they're perfect for your next swimming event.

Swim Parkas are 100GSM Nylon Taslon with 300GSM polar fleece lining.

Colours and sizes are available on attached charts.

Your logo will need to be supplied in PDF or Al format.

# Choose your colour of Swim Parka