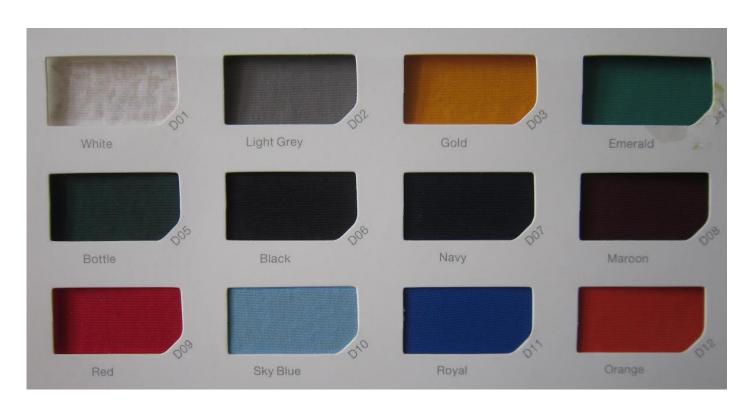

Swim Parkas are 100GSM Nylon Taslon with 300GSM polar fleece lining.

Colours and sizes are available on attached charts.

Your logo will need to be supplied in PDF or Al format.

# Choose your colour of Swim Parka